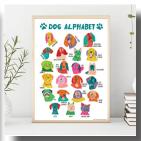

**DOG A-Z POSTER** 

**HOUSE PLANT A-Z POSTER** 

**POSTERS:** 

SIZE: A3 CAN BE PROVIDED IN TUBE OR WRAPPED IN CELLOPHANE FRAME NOT INCLUDED.

WHOLESALE: £3.75 PER POSTER RETAIL:£7.50+ PER POSTER

SUNSHINE WRAPPING PAPER